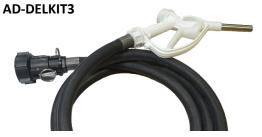

## **AdBlue Gravity Hose Kit**

- 3m Piusi AdBlue delivery hose
- Manual nozzle, IBC connector and cam fitting
- Polyprop hose tails and s/s ring clamps