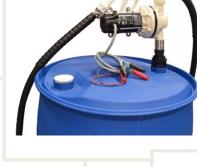

# **Electric IBC AdBlue Pump Kit**

F00201BI0.30 (Pro) / F00201BL0.30 (Basic)

- 230V plated pump
- 6m delivery & 1.5m suction hose
- Auto nozzle and Flow Meter (pro)
- Manual nozzle only (basic)
- 32 lpm
- **IBC** Connector