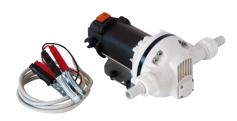

### **DC AdBlue Pump**

F00204000 (12v) / F00204010 (24v)

### CTS2037

- AdBlue hand pump
- 2m delivery hose & spout
- 15lpm
- 2" BSP drum thread

- 12/24 V
- 1" M BSP and 3/4" hose tail
- 36lpm
- 20 min duty cycle