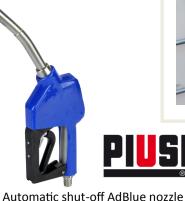

### **Manual AdBlue Nozzle**

### F14280000

- Manual nozzle
- 80lpm flow rate
- 3/4 " hose tail
- Stainless steel spout