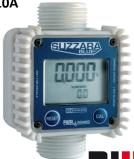

# AGRIEMACHLTD

### **Agriemach Ltd**

01342 713743



### **Elite Three25 AdBlue Pump** F00101040



- 20 ft delivery & 3ft suction hose
- Auto AdBlue nozzle c/w meter
- 200 micron 3D AdBlue filter
- Max flow rate of 32lpm
- Roller bar, sturdy protection cage



F0040710A





- 1" M BSP inlet and outlet ports
- 100lpm max flow rate

meter

# **Rotary AdBlue Hand Pump Kit**



- Flow rate 15 lpm
- 2" BSP drum thread
- 2 m delivery hose and spout



## **AdBlue Gravity Hose Kit**



- 3m Piusi AdBlue delivery hose
- Manual nozzle, IBC connector and cam fitting
- Polyprop hose tails and s/s ring clamps

# Suzzara Blue AC AdBlue Pump

F00203050.20





### 230v AdBlue transfer pump

- 34lpm
- 3/4" BSP hose tail

### **Manual AdBlue Nozzle**

### F14280000

- Manual nozzle
- 80lpm flow rate
- 3/4 " hose tail
- Stainless steel spout





# AGRIEMACHLID

### **Agriemach Ltd**

01342 713743



# **Electric IBC AdBlue Pump Kit**

F00201BI0.30 (Pro) / F00201BL0.30 (Basic)

- 230V plated pump
- 6m delivery & 1.5m suction hose
- Auto nozzle and Flow Meter (pro)
- Manua