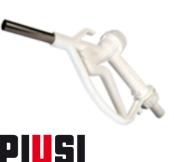

### **Manual AdBlue Nozzle**

### F14280000

- Manual nozzle
- 80lpm flow rate
- 3/4 " hose tail
- Stainless steel spout