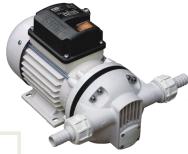

# Suzzara Blue AC AdBlue Pump

F00203050.20

### 230v AdBlue transfer pump

- 34lpm
- 3/4" BSP hose tail