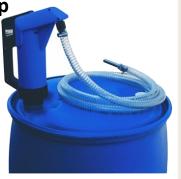

## **Manual Drum AdBlue Pump**

### CTS2037

- AdBlue hand pump
- 2m delivery hose & spout
- 15lpm
- 2" BSP drum thread

- 12/24 V
- 1" M BSP and 3/4" hose tail
- 36lpm
- 20 min duty cycle